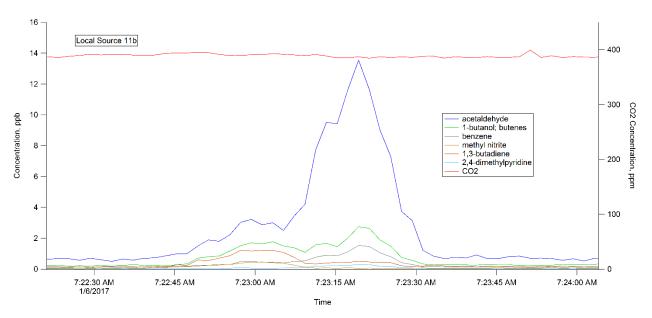

## January 6<sup>th</sup> Local Sources

| LS11a,<br>01/06/17,<br>6:42:30 AM | 1.02 bar,<br>6 F, wind<br>W 4 mph | acetaldehyde: 21.16 ppb<br>1-butanol; butenes: 16.05 ppb<br>benzene: 6.09 ppb<br>2,4-dimethylpyridine: 2.31 ppb<br>1,3-butadiene: 2.08 ppb<br>methyl nitrite: 1.64 ppb<br>CO2: 501 ppm<br>The field notes indicate the vehicle was parked while the operator<br>checked in with the CSO. The compounds present are typical of exhaust<br>and are accompanied by sporadic elevated CO2, although the VOC's are<br>not time correlated with CO2. |
|-----------------------------------|-----------------------------------|------------------------------------------------------------------------------------------------------------------------------------------------------------------------------------------------------------------------------------------------------------------------------------------------------------------------------------------------------------------------------------------------------------------------------------------------|
| LS11b,<br>01/06/17,<br>7:23:15 AM | 1.02 bar,<br>4 F, wind<br>W 4 mph | acetaldehyde: 13.54 ppb<br>1-butanol; butenes: 2.74 ppb<br>benzene: 1.53 ppb<br>1,3-butadiene: 1.22 ppb<br>methyl nitrite: 0.46 ppb<br>2,4-dimethylpyridine: 0.31 ppb<br>Encountered along the E fence line of AP farm. Does not appear to be a<br>combustion source.                                                                                                                                                                          |

#### LS11b