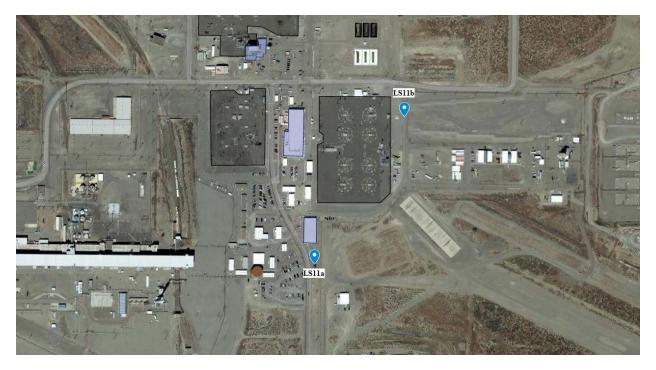

-------------------------------------------------------------------------------------------------------------------------------------------------------------------------------------------------|
| LS11b,<br>01/06/17,<br>7:23:15 AM | 1.02 bar,<br>4 F, wind<br>W 4 mph | acetaldehyde: 13.54 ppb<br>1-butanol; butenes: 2.74 ppb<br>benzene: 1.53 ppb<br>1,3-butadiene: 1.22 ppb<br>methyl nitrite: 0.46 ppb<br>2,4-dimethylpyridine: 0.31 ppb<br>Encountered along the E fence line of AP farm. Does not appear to be a<br>combustion source.                                                                                                                                                                          |

# January 6<sup>th</sup> Graphs

LS11a



#### LS11b



# January 6<sup>th</sup> Maps

### 200E



# **JANUARY 8<sup>TH</sup>, 2016**

### Summary

The mobile lab operated between 6:00 AM and 12:30 PM January 8<sup>th</sup>. The field analyst primarily positioned the lab downwind of the AP farm, with some time spent driving around the 200E tank farms.

## January 8<sup>th</sup> Local Sources

| LS12a,     | 1.02 bar, 17 | 1-butanol; butenes: 1.73 ppb                                             |
|------------|--------------|--------------------------------------------------------------------------|
| 01/08/17,  | F, wind      | acetaldehyde: 1.24 ppb                                                   |
| 7:53:05 AM | WNW 4 mph    | benzene: 1.23 ppb                                                        |
|            |              | 1,3-butadiene: 1.05 ppb