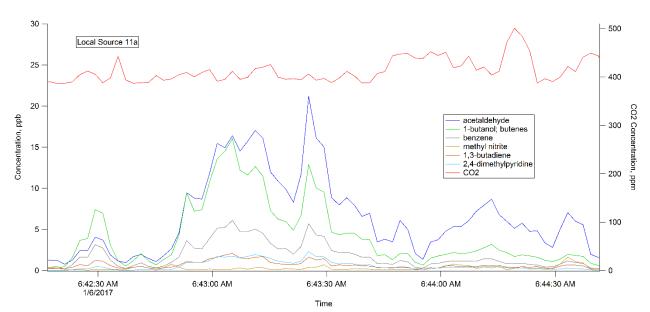

## January 6<sup>th</sup> Local Sources

| LS11a,<br>01/06/17,<br>6:42:30 AM | 1.02 bar,<br>6 F, wind<br>W 4 mph | acetaldehyde: 21.16 ppb<br>1-butanol; butenes: 16.05 ppb<br>benzene: 6.09 ppb<br>2,4-dimethylpyridine: 2.31 ppb<br>1,3-butadiene: 2.08 ppb<br>methyl nitrite: 1.64 ppb<br>CO2: 501 ppm<br>The field notes indicate the vehicle was parked while the operator<br>checked in with the CSO. The compounds present are typical of exhaust<br>and are accompanied by sporadic elevated CO2, although the VOC's are<br>not time correlated with CO2. |
|-----------------------------------|-----------------------------------|------------------------------------------------------------------------------------------------------------------------------------------------------------------------------------------------------------------------------------------------------------------------------------------------------------------------------------------------------------------------------------------------------------------------------------------------|
| LS11b,<br>01/06/17,<br>7:23:15 AM | 1.02 bar,<br>4 F, wind<br>W 4 mph | acetaldehyde: 13.54 ppb<br>1-butanol; butenes: 2.74 ppb<br>benzene: 1.53 ppb<br>1,3-butadiene: 1.22 ppb<br>methyl nitrite: 0.46 ppb<br>2,4-dimethylpyridine: 0.31 ppb<br>Encountered along the E fence line of AP farm. Does not appear to be a<br>combustion source.                                                                                                                                                                          |

# January 6<sup>th</sup> Graphs

LS11a