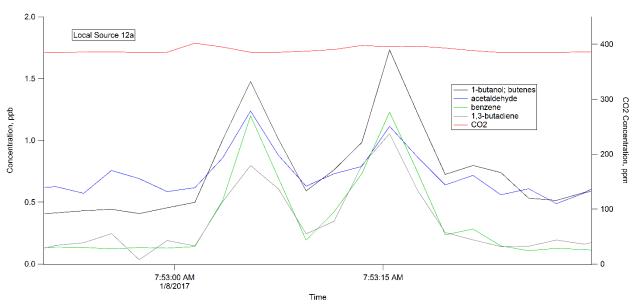

## January 8<sup>th</sup> Local Sources

| LS12a,     | 1.02 bar, 17 | 1-butanol; butenes: 1.73 ppb                                             |
|------------|--------------|--------------------------------------------------------------------------|
| 01/08/17,  | F, wind      | acetaldehyde: 1.24 ppb                                                   |
| 7:53:05 AM | WNW 4 mph    | benzene: 1.23 ppb                                                        |
|            |              | 1,3-butadiene: 1.05 ppb                                                  |
|            |              | CO2: 402 ppm                                                             |
|            |              | Detected while stationary along the E side of AP farm fence line. Source |
|            |              | is unknown.                                                              |

# January 8<sup>th</sup> Graphs