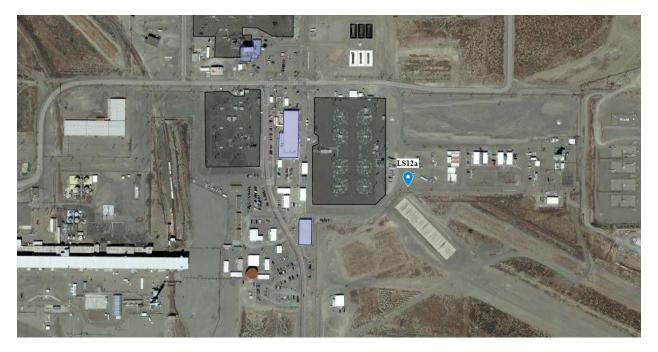

--------------|--------------------------------------------------------------------------|
| 01/08/17,  | F, wind      | acetaldehyde: 1.24 ppb                                                   |
| 7:53:05 AM | WNW 4 mph    | benzene: 1.23 ppb                                                        |
|            |              | 1,3-butadiene: 1.05 ppb                                                  |
|            |              | CO2: 402 ppm                                                             |
|            |              | Detected while stationary along the E side of AP farm fence line. Source |
|            |              | is unknown.                                                              |

# January 8<sup>th</sup> Graphs





# January 8<sup>th</sup> Maps

### 200E



## JANUARY 10<sup>TH</sup>, 2017

### Summary

The mobile lab operated between 7:00 AM and 8:00 AM January 10<sup>th</sup>. The mobile lab performed monitoring while driving in the area of the 200E farm, and ultimately being called out of the field by the shift office due to poor weather conditions. For the purposes of the weekly summary, nothing of note was found while the lab was in the field.