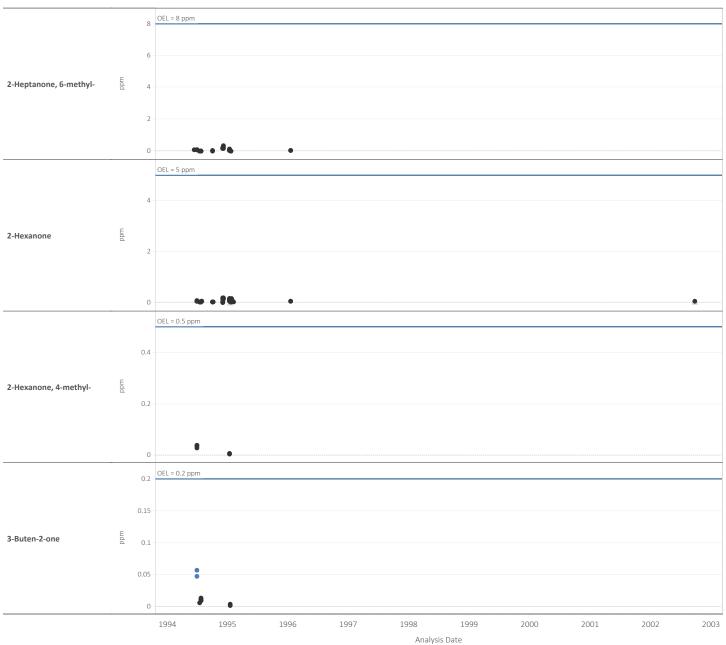

4/8/1994 to 9/24/2002

4/8/1994 to 9/24/2002

4/8/1994 to 9/24/2002

4/8/1994 to 9/24/2002

4/8/1994 to 9/24/2002

% of OEL = Chemical Concentration (or Reported Detection Limit for non-detections)  $\div$  Chemical OEL