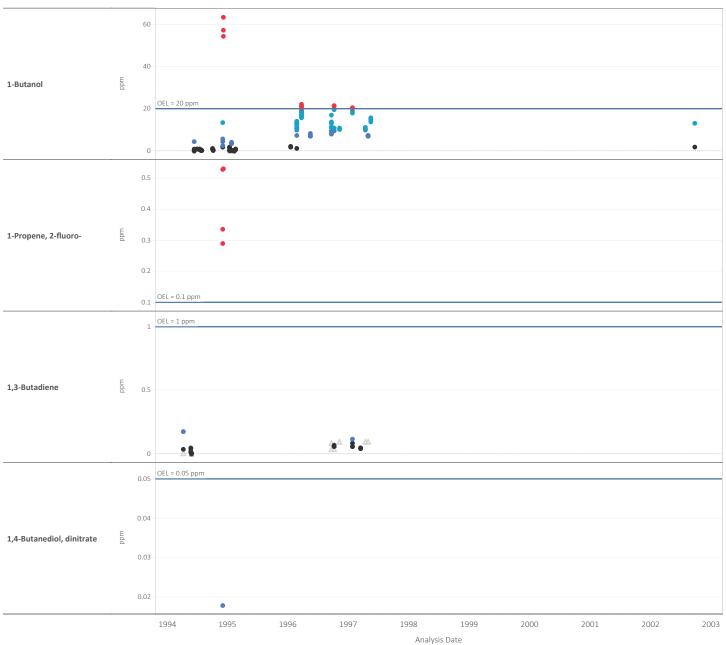

4/8/1994 to 9/24/2002

4/8/1994 to 9/24/2002

% of OEL = Chemical Concentration (or Reported Detection Limit for non-detections)  $\div$  Chemical OEL

4/8/1994 to 9/24/2002

% of OEL = Chemical Concentration (or Reported Detection Limit for non-detections)  $\div$  Chemical OEL