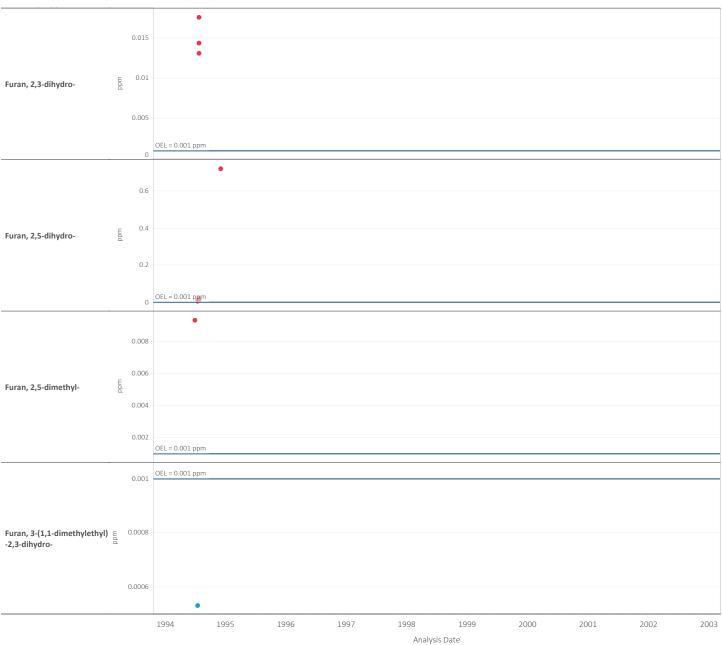

4/8/1994 to 9/24/2002

4/8/1994 to 9/24/2002

4/8/1994 to 9/24/2002

4/8/1994 to 9/24/2002

4/8/1994 to 9/24/2002

% of OEL = Chemical Concentration (or Reported Detection Limit for non-detections)  $\div$  Chemical OEL