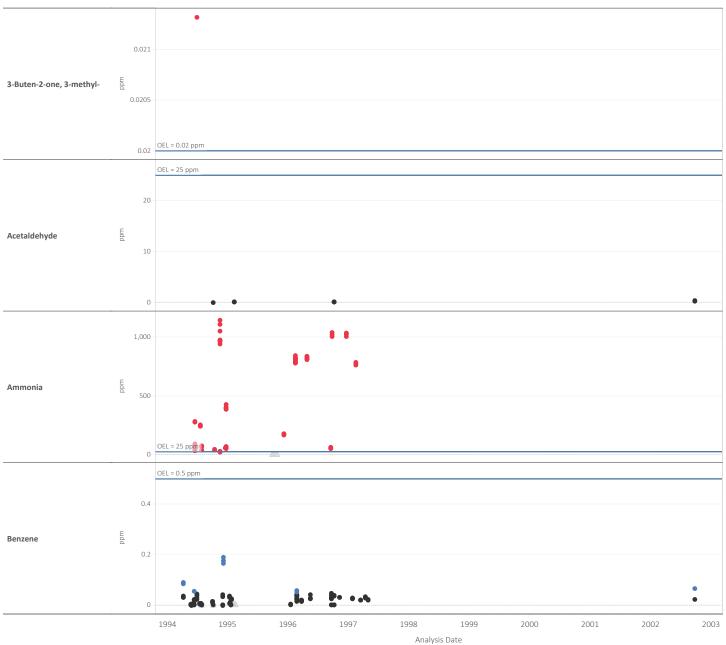

4/8/1994 to 9/24/2002

% of OEL = Chemical Concentration (or Reported Detection Limit for non-detections)  $\div$  Chemical OEL