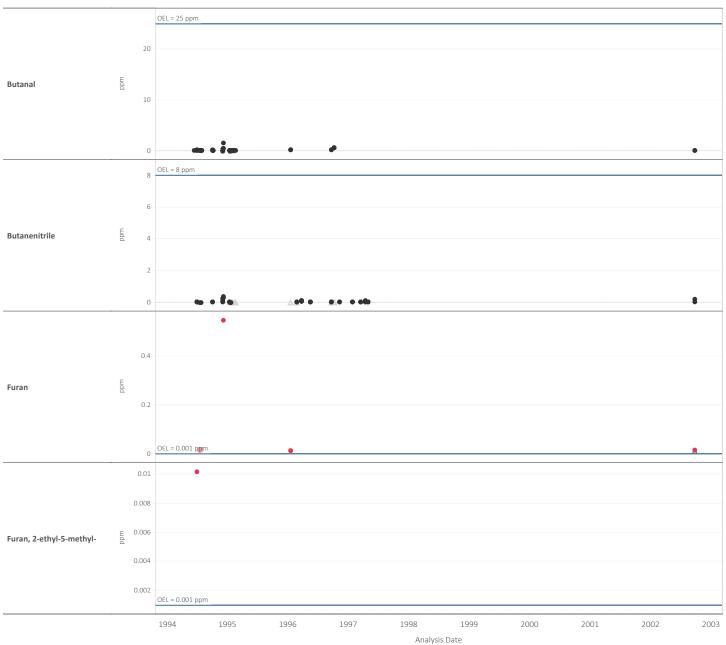

4/8/1994 to 9/24/2002





4/8/1994 to 9/24/2002



% of OEL = Chemical Concentration (or Reported Detection Limit for non-detections)  $\div$  Chemical OEL



4/8/1994 to 9/24/2002



% of OEL = Chemical Concentration (or Reported Detection Limit for non-detections)  $\div$  Chemical OEL



4/8/1994 to 9/24/2002





4/8/1994 to 9/24/2002





4/8/1994 to 9/24/2002





4/8/1994 to 9/24/2002





4/8/1994 to 9/24/2002



% of OEL = Chemical Concentration (or Reported Detection Limit for non-detections)  $\div$  Chemical OEL



4/8/1994 to 9/24/2002



% of OEL = Chemical Concentration (or Reported Detection Limit for non-detections)  $\div$  Chemical OEL