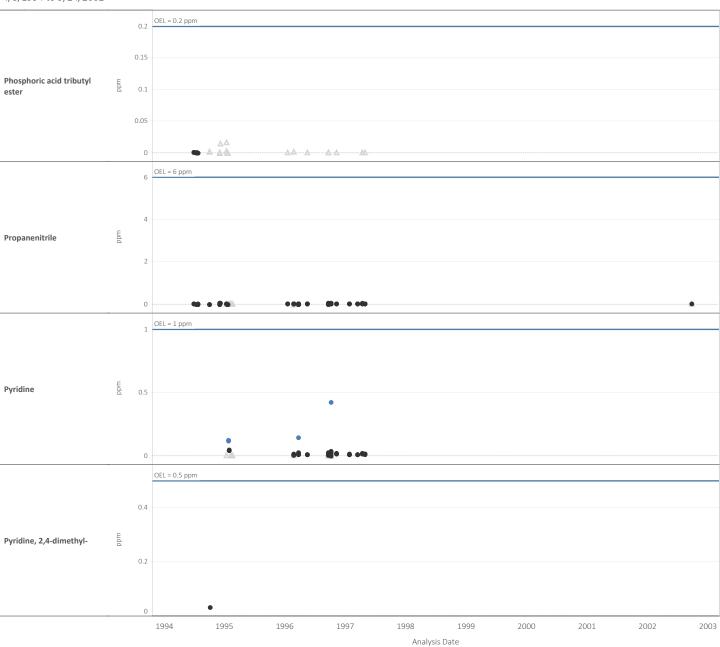

4/8/1994 to 9/24/2002

% of OEL = Chemical Concentration (or Reported Detection Limit for non-detections)  $\div$  Chemical OEL