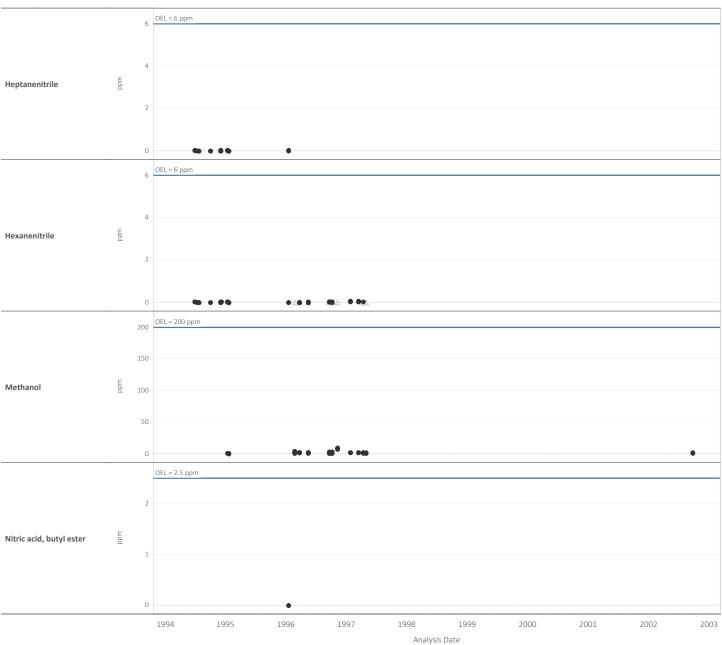

4/8/1994 to 9/24/2002

4/8/1994 to 9/24/2002

% of OEL = Chemical Concentration (or Reported Detection Limit for non-detections)  $\div$  Chemical OEL

4/8/1994 to 9/24/2002

% of OEL = Chemical Concentration (or Reported Detection Limit for non-detections)  $\div$  Chemical OEL