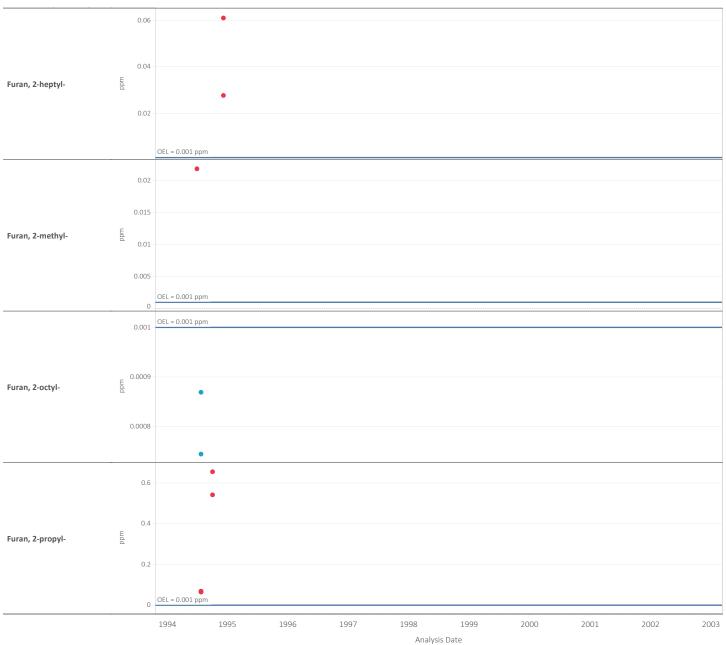

4/8/1994 to 9/24/2002

4/8/1994 to 9/24/2002

% of OEL = Chemical Concentration (or Reported Detection Limit for non-detections)  $\div$  Chemical OEL

4/8/1994 to 9/24/2002

% of OEL = Chemical Concentration (or Reported Detection Limit for non-detections)  $\div$  Chemical OEL