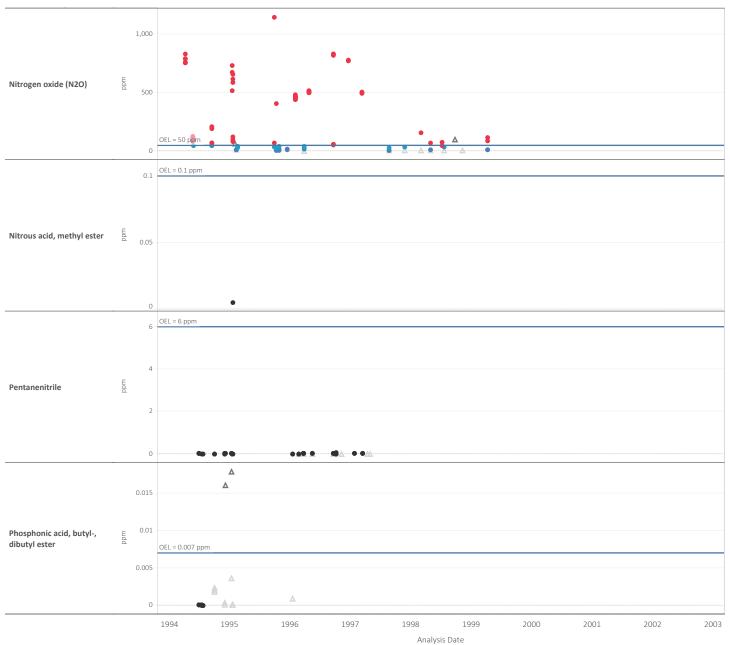

4/8/1994 to 9/24/2002

4/8/1994 to 9/24/2002

4/8/1994 to 9/24/2002

4/8/1994 to 9/24/2002

4/8/1994 to 9/24/2002

% of OEL = Chemical Concentration (or Reported Detection Limit for non-detections)  $\div$  Chemical OEL